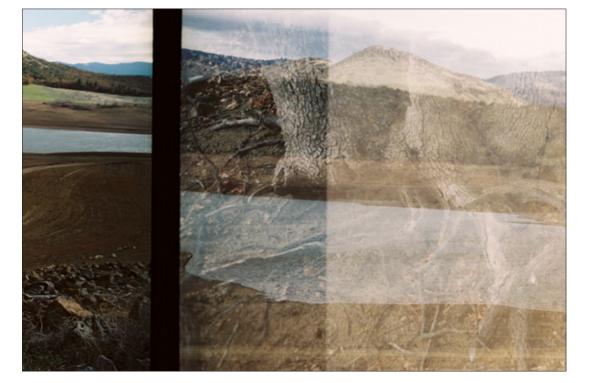

### maharastran costal micro-scape - 2008 - mahatrastra, india

roots at emigrant lake - 2014 - ashland, oregon

Working with intuitive processes, I quickly became fascinated in finding the 'inbetween' in light and form - and started early on to experiment with superimposition or what I like to call 'light improvisations' - here are a few examples of 35mm work that have been produced with this technique.