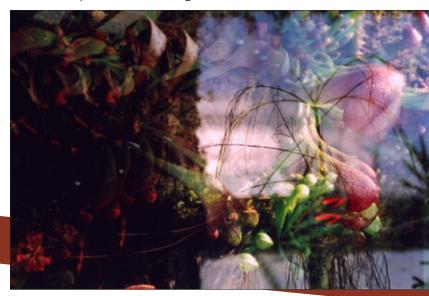

### maharastran costal micro-scape - 2008 - mahatrastra, india

roots at emigrant lake - 2014 - ashland, oregon

Working with intuitive processes, I quickly became fascinated in finding the 'inbetween' in light and form - and started early on to experiment with superimposition or what I like to call 'light improvisations' - here are a few examples of 35mm work that have been produced with this technique.

## **PHOTOGRAPHY**

light-scape - 2002 - portland, oregon

above anderson creek - 2014 - talent, oregon

demo collage - 2001 - portland, oregon

tree light - 2001 - portland, oregon

botanical exploration - 2002 - grenoble, france